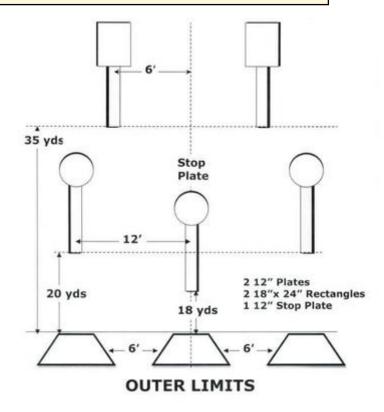

## 2. Outer Limits

| Scoring    | sound                 | Strings    | The best 3 of 4 will be counted |
|------------|-----------------------|------------|---------------------------------|
| Distance   | 54 feet to stop plate | Min rounds | 20                              |
| Correction | 0 sec                 |            | -                               |

| Procedure         |     |
|-------------------|-----|
| Starting position |     |
| Start on          |     |
| Stop on           |     |
| Penalties         |     |
| Safety angles     | L/R |
| Setup notes       |     |