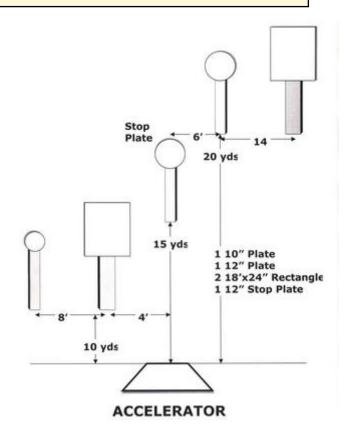

## 8. Accelerator

| Scoring    | sound                 | Strings    | The best 4 of 5 will be counted |
|------------|-----------------------|------------|---------------------------------|
| Distance   | 45 feet to stop plate | Min rounds | 25                              |
| Correction | 0 sec                 |            | -                               |

| Procedure         |     |
|-------------------|-----|
| Starting position |     |
| Start on          |     |
| Stop on           |     |
| Penalties         |     |
| Safety angles     | L/R |
| Setup notes       |     |