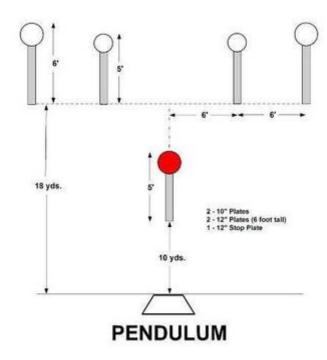

## 7. Pendulum

| Scoring    | sound                 | Strings    | The best 4 of 5 will be counted |
|------------|-----------------------|------------|---------------------------------|
| Distance   | 30 feet to stop plate | Min rounds | 25                              |
| Correction | 0 sec                 |            | -                               |

| Procedure         |     |
|-------------------|-----|
| Starting position |     |
| Start on          |     |
| Stop on           |     |
| Penalties         |     |
| Safety angles     | L/R |
| Setup notes       |     |