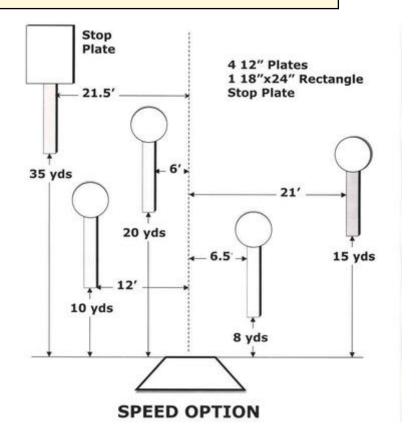

# **6. Speed Option**

| Scoring    | sound                  | Strings    | The best 4 of 5 will be counted |
|------------|------------------------|------------|---------------------------------|
| Distance   | 105 feet to stop plate | Min rounds | 25                              |
| Correction | 0 sec                  |            | -                               |