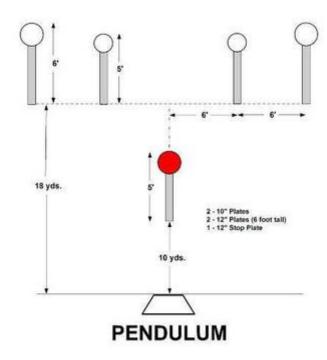

# 7. Pendulum

| Scoring    | sound                 | Strings    | The best 4 of 5 will be counted |
|------------|-----------------------|------------|---------------------------------|
| Distance   | 30 feet to stop plate | Min rounds | 25                              |
| Correction | 0 sec                 |            | -                               |