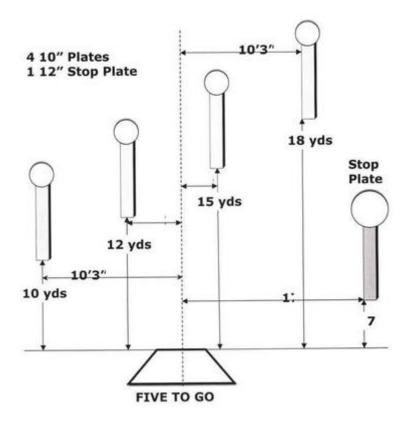

## 1. Five To Go

| Scoring    | sound                 | Strings    | The best 4 of 5 will be counted |
|------------|-----------------------|------------|---------------------------------|
| Distance   | 21 feet to stop plate | Min rounds | 25                              |
| Correction | 0 sec                 |            | -                               |

| Procedure         |     |
|-------------------|-----|
| Starting position |     |
| Start on          |     |
| Stop on           |     |
| Penalties         |     |
| Safety angles     | L/R |
| Setup notes       |     |