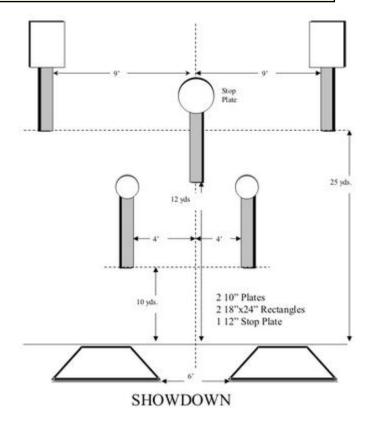

## 4. Showdown

| Scoring    | sound                 | Strings    | The best 4 of 5 will be counted |
|------------|-----------------------|------------|---------------------------------|
| Distance   | 36 feet to stop plate | Min rounds | 25                              |
| Correction | 0 sec                 |            | -                               |

| Procedure         |     |
|-------------------|-----|
| Starting position |     |
| Start on          |     |
| Stop on           |     |
| Penalties         |     |
| Safety angles     | L/R |
| Setup notes       |     |