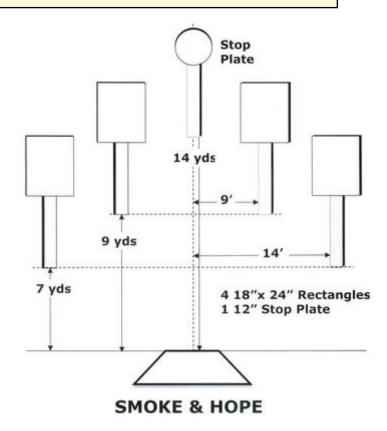

# 5. Smoke & Hope

| Scoring    | sound                 | Strings    | The best 4 of 5 will be counted |
|------------|-----------------------|------------|---------------------------------|
| Distance   | 42 feet to stop plate | Min rounds | 25                              |
| Correction | 0 sec                 |            | -                               |