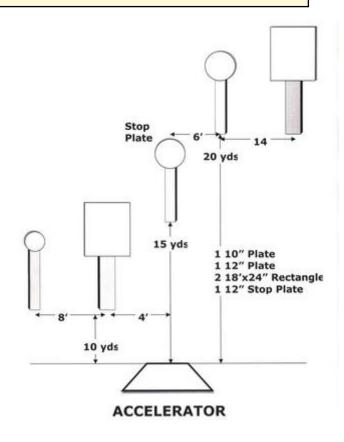

## 8. Accelerator

| Scoring    | sound                 | Strings    | The best 4 of 5 will be counted |
|------------|-----------------------|------------|---------------------------------|
| Distance   | 45 feet to stop plate | Min rounds | 25                              |
| Correction | 0 sec                 |            | -                               |