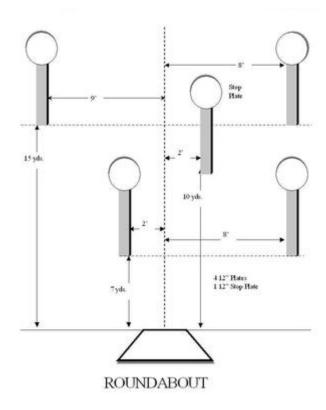

## 3. Roundabout

| Scoring    | sound                 | Strings    | The best 4 of 5 will be counted |
|------------|-----------------------|------------|---------------------------------|
| Distance   | 30 feet to stop plate | Min rounds | 25                              |
| Correction | 0 sec                 |            | -                               |

| Procedure         |     |
|-------------------|-----|
| Starting position |     |
| Start on          |     |
| Stop on           |     |
| Penalties         |     |
| Safety angles     | L/R |
| Setup notes       |     |