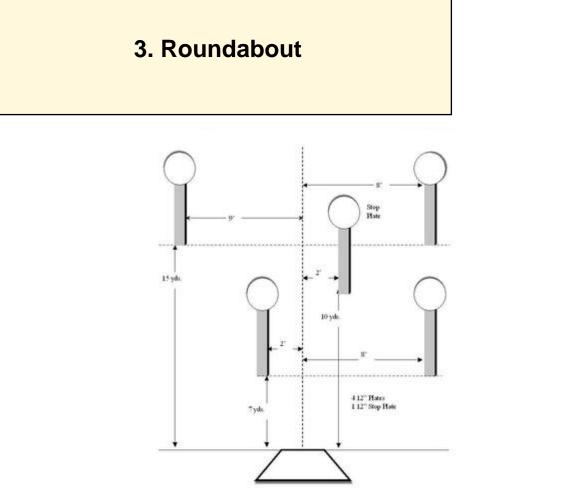

ROUNDABOUT

| Scoring           | sound                 | Strings    | The best 4 of 5 will be counted |
|-------------------|-----------------------|------------|---------------------------------|
| Distance          | 30 feet to stop plate | Min rounds | 25                              |
| Correction        | 0 sec                 |            | -                               |
| Procedure         |                       |            |                                 |
| Starting position |                       |            |                                 |
| Start on          |                       |            |                                 |
| Stop on           |                       |            |                                 |
| Penalties         |                       |            |                                 |
| Safety angles     | L/R                   |            |                                 |
| Setup notes       |                       |            |                                 |