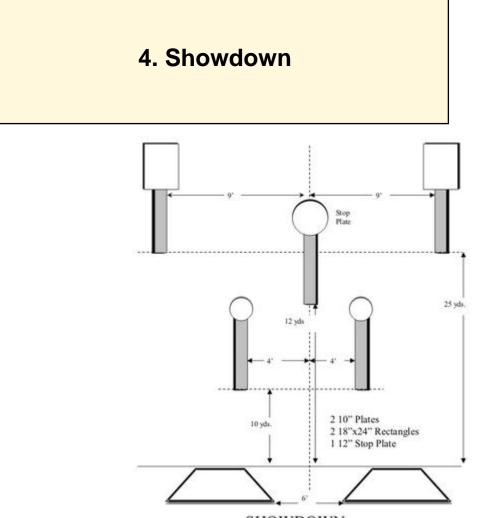

| Scoring    | sound                 | Strings    | The best 4 of 5 will be counted |
|------------|-----------------------|------------|---------------------------------|
| Distance   | 42 feet to stop plate | Min rounds | 25                              |
| Correction | 0 sec                 |            | -                               |

| Procedure         |     |
|-------------------|-----|
| Starting position |     |
| Start on          |     |
| Stop on           |     |
| Penalties         |     |
| Safety angles     | L/R |
| Setup notes       |     |