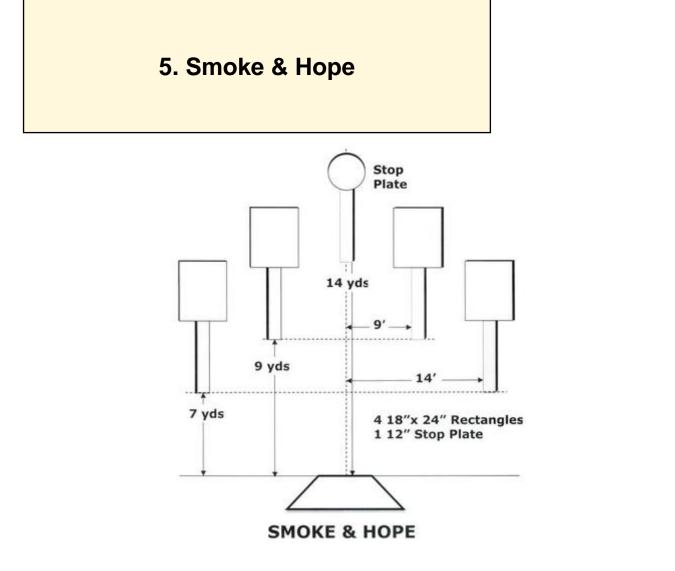

Shoot'n Score It https://shootnscoreit.com -- 2025-08-13 06:47

| Scoring    | sound                  | Strings    | The best 4 of 5 will be counted |
|------------|------------------------|------------|---------------------------------|
| Distance   | 105 feet to stop plate | Min rounds | 25                              |
| Correction | 0 sec                  |            | -                               |

| Procedure         |     |
|-------------------|-----|
| Starting position |     |
| Start on          |     |
| Stop on           |     |
| Penalties         |     |
| Safety angles     | L/R |
| Setup notes       |     |