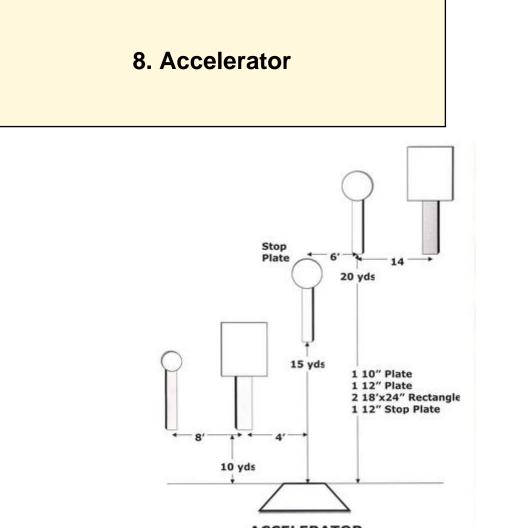

ACCELERATOR

| Scoring           | sound                 | Strings    | The best 4 of 5 will be counted |
|-------------------|-----------------------|------------|---------------------------------|
| Distance          | 45 feet to stop plate | Min rounds | 25                              |
| Correction        | 0 sec                 |            | -                               |
|                   |                       |            |                                 |
| Procedure         |                       |            |                                 |
| Starting position |                       |            |                                 |
| Start on          |                       |            |                                 |
| Stop on           |                       |            |                                 |
| Penalties         |                       |            |                                 |
| Safety angles     | L/R                   |            |                                 |

Setup notes