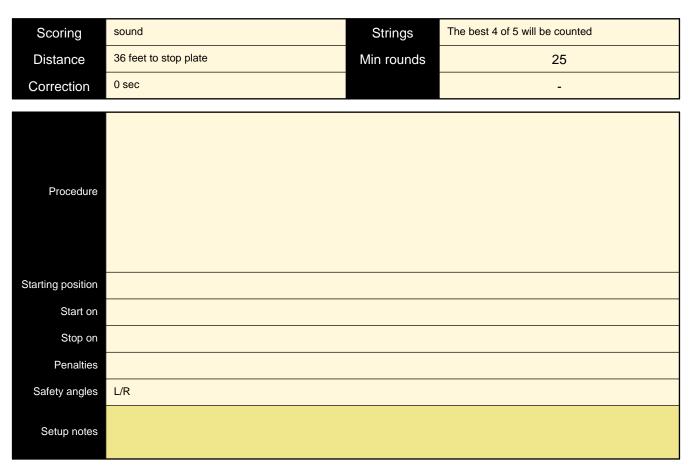

| Scoring    | sound                 | Strings    | The best 4 of 5 will be counted |
|------------|-----------------------|------------|---------------------------------|
| Distance   | 42 feet to stop plate | Min rounds | 25                              |
| Correction | 0 sec                 |            | -                               |

| Procedure         |     |
|-------------------|-----|
| Starting position |     |
| Start on          |     |
| Stop on           |     |
| Penalties         |     |
| Safety angles     | L/R |
| Setup notes       |     |