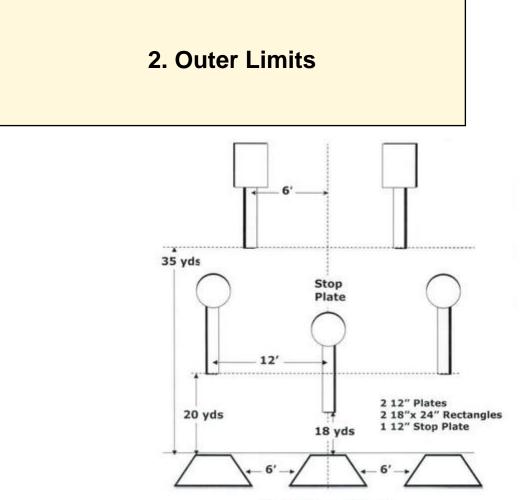

**OUTER LIMITS** 

| Scoring           | sound                 | Strings    | The best 3 of 4 will be counted |
|-------------------|-----------------------|------------|---------------------------------|
| Distance          | 54 feet to stop plate | Min rounds | 20                              |
| Correction        | 0 sec                 |            | -                               |
|                   |                       |            |                                 |
|                   |                       |            |                                 |
|                   |                       |            |                                 |
| Procedure         |                       |            |                                 |
|                   |                       |            |                                 |
|                   |                       |            |                                 |
| Starting position |                       |            |                                 |
| Start on          |                       |            |                                 |
| Stop on           |                       |            |                                 |
| Penalties         |                       |            |                                 |
| Safety angles     | L/R                   |            |                                 |
| Setup notes       |                       |            |                                 |