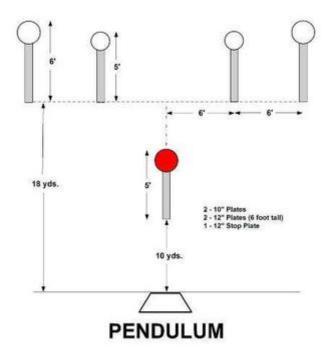

## 7. Pendulum

| Scoring           | sound                 | Strings    | The best 4 of 5 will be counted |
|-------------------|-----------------------|------------|---------------------------------|
| Distance          | 30 feet to stop plate | Min rounds | 25                              |
| Correction        | 0 sec                 |            | -                               |
| Procedure         |                       |            |                                 |
| Starting position |                       |            |                                 |
| Start on          |                       |            |                                 |
| Stop on           |                       |            |                                 |
| Penalties         |                       |            |                                 |
| Safety angles     | L/R                   |            |                                 |
| Setup notes       |                       |            |                                 |