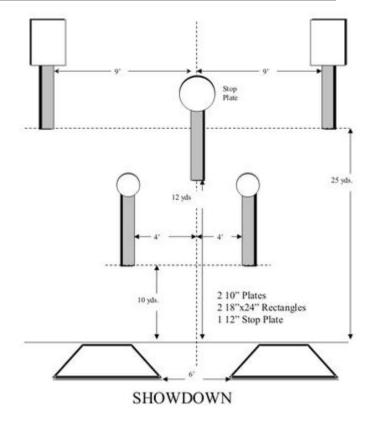

## 4. Showdown

| Scoring    | sound                 | Strings    | The best 4 of 5 will be counted |
|------------|-----------------------|------------|---------------------------------|
| Distance   | 36 feet to stop plate | Min rounds | 25                              |
| Correction | 0 sec                 |            | -                               |

| Procedure         |     |
|-------------------|-----|
| Starting position |     |
| Start on          |     |
| Stop on           |     |
| Penalties         |     |
| Safety angles     | L/R |
| Setup notes       |     |