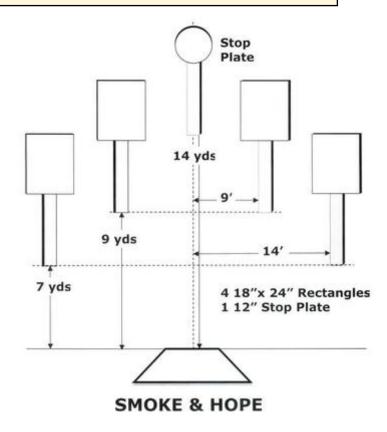

# 5. Smoke & Hope

| Scoring    | sound                 | Strings    | The best 4 of 5 will be counted |
|------------|-----------------------|------------|---------------------------------|
| Distance   | 42 feet to stop plate | Min rounds | 25                              |
| Correction | 0 sec                 |            | -                               |

| Procedure         |     |
|-------------------|-----|
| Starting position |     |
| Start on          |     |
| Stop on           |     |
| Penalties         |     |
| Safety angles     | L/R |
| Setup notes       |     |