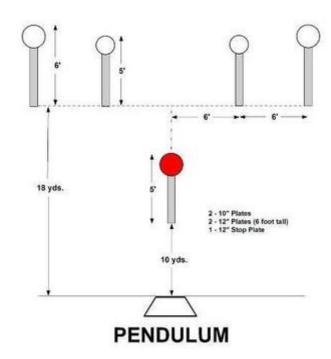

## 7. Pendulum

| Scoring    | sound                 | Strings    | The best 4 of 5 will be counted |
|------------|-----------------------|------------|---------------------------------|
| Distance   | 30 feet to stop plate | Min rounds | 25                              |
| Correction | 0 sec                 |            | -                               |

| Procedure         |     |
|-------------------|-----|
| Starting position |     |
| Start on          |     |
| Stop on           |     |
| Penalties         |     |
| Safety angles     | L/R |
| Setup notes       |     |