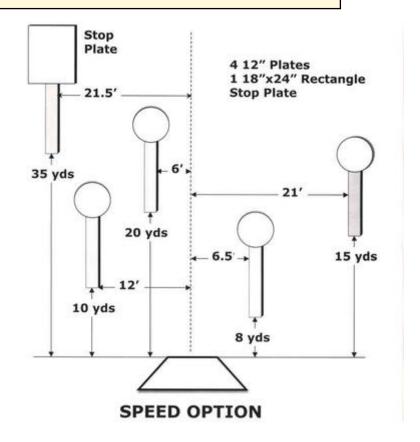

# **6. Speed Option**

| Scoring    | sound                  | Strings    | The best 4 of 5 will be counted |
|------------|------------------------|------------|---------------------------------|
| Distance   | 105 feet to stop plate | Min rounds | 25                              |
| Correction | 0 sec                  |            | -                               |

| Procedure         |     |
|-------------------|-----|
| Starting position |     |
| Start on          |     |
| Stop on           |     |
| Penalties         |     |
| Safety angles     | L/R |
| Setup notes       |     |