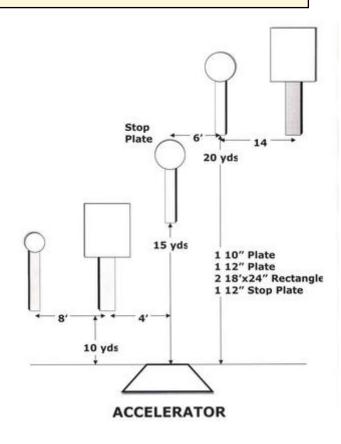

## 8. Accelerator

| Scoring    | sound                 | Strings    | The best 4 of 5 will be counted |
|------------|-----------------------|------------|---------------------------------|
| Distance   | 45 feet to stop plate | Min rounds | 25                              |
| Correction | 0 sec                 |            | -                               |

| Procedure         |     |
|-------------------|-----|
| Starting position |     |
| Start on          |     |
| Stop on           |     |
| Penalties         |     |
| Safety angles     | L/R |
| Setup notes       |     |