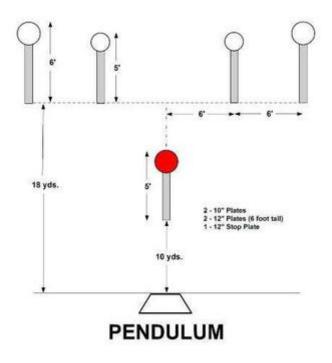

## 7. Pendulum

| Scoring           | sound                 | Strings    | The best 4 of 5 will be counted |
|-------------------|-----------------------|------------|---------------------------------|
| Distance          | 30 feet to stop plate | Min rounds | 25                              |
| Correction        | 0 sec                 |            | -                               |
| Procedure         |                       |            |                                 |
| Starting position |                       |            |                                 |
| Start on          |                       |            |                                 |
| Stop on           |                       |            |                                 |
| Penalties         |                       |            |                                 |
| Safety angles     | L/R                   |            |                                 |
| Setup notes       |                       |            |                                 |