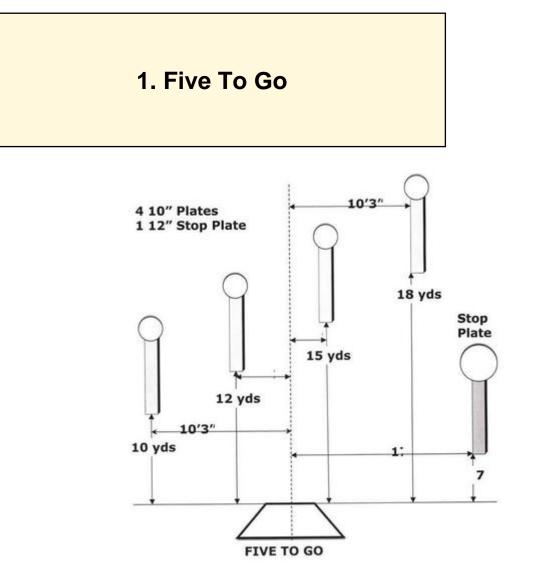

| Scoring    | sound                 | Strings    | The best 4 of 5 will be counted |
|------------|-----------------------|------------|---------------------------------|
| Distance   | 21 feet to stop plate | Min rounds | 25                              |
| Correction | 0 sec                 |            | -                               |

| Procedure         |     |
|-------------------|-----|
| Starting position |     |
| Start on          |     |
| Stop on           |     |
| Penalties         |     |
| Safety angles     | L/R |
| Setup notes       |     |