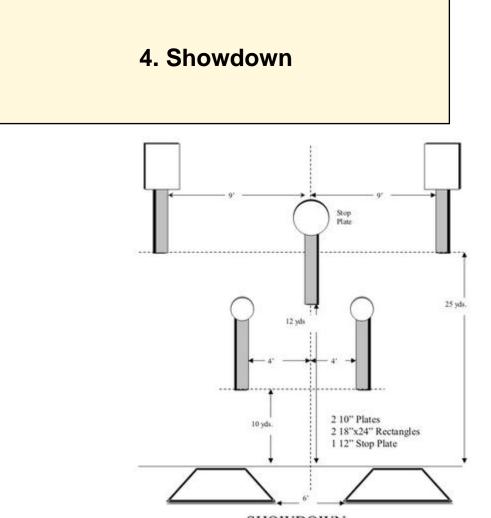

Shoot'n Score It https://shootnscoreit.com -- 2025-07-20 18:17

| Scoring    | sound                 | Strings    | The best 4 of 5 will be counted |
|------------|-----------------------|------------|---------------------------------|
| Distance   | 42 feet to stop plate | Min rounds | 25                              |
| Correction | 0 sec                 |            | -                               |

| Procedure         |     |
|-------------------|-----|
| Starting position |     |
| Start on          |     |
| Stop on           |     |
| Penalties         |     |
| Safety angles     | L/R |
| Setup notes       |     |