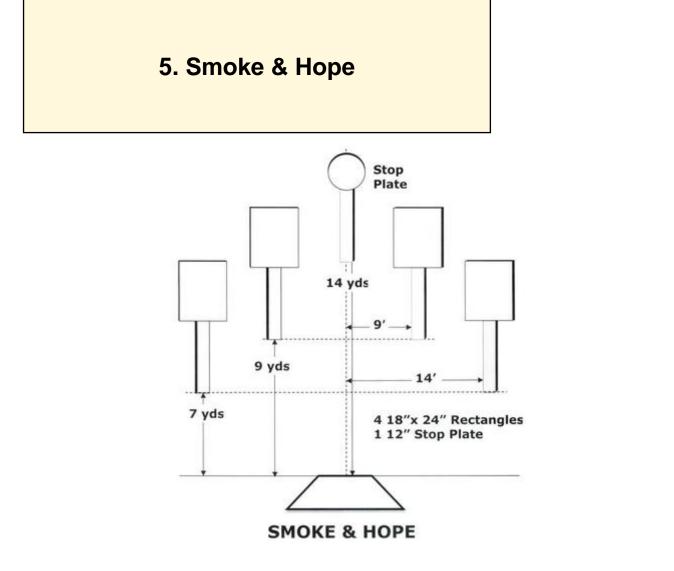

| 0 sec                 |            | -                               |
| Procedure         |                       |            |                                 |
| Starting position |                       |            |                                 |
| Start on          |                       |            |                                 |
| Stop on           |                       |            |                                 |
| Penalties         |                       |            |                                 |
| Safety angles     | L/R                   |            |                                 |
| Setup notes       |                       |            |                                 |

Shoot'n Score It https://shootnscoreit.com -- 2025-07-20 18:17









| Scoring    | sound                 | Strings    | The best 4 of 5 will be counted |
|------------|-----------------------|------------|---------------------------------|
| Distance   | 42 feet to stop plate | Min rounds | 25                              |
| Correction | 0 sec                 |            | -                               |

| Procedure         |     |
|-------------------|-----|
| Starting position |     |
| Start on          |     |
| Stop on           |     |
| Penalties         |     |
| Safety angles     | L/R |
| Setup notes       |     |



| Scoring    | sound                  | Strings    | The best 4 of 5 will be counted |
|------------|------------------------|------------|---------------------------------|
| Distance   | 105 feet to stop plate | Min rounds |