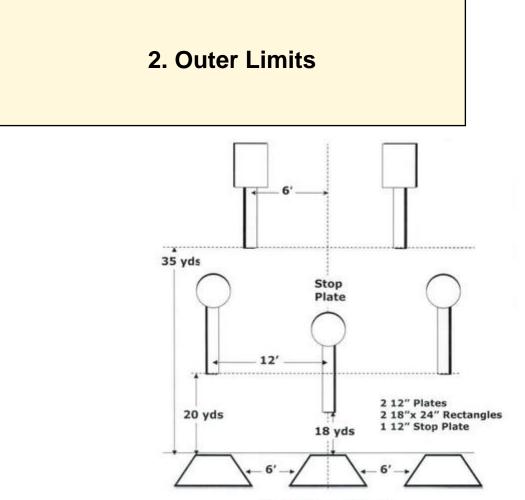

**OUTER LIMITS** 

| Scoring           | sound                 | Strings    | The best 3 of 4 will be counted |
|-------------------|-----------------------|------------|---------------------------------|
| Distance          | 54 feet to stop plate | Min rounds | 20                              |
| Correction        | 0 sec                 |            | -                               |
|                   |                       |            |                                 |
| Procedure         |                       |            |                                 |
| Starting position |                       |            |                                 |
| Start on          |                       |            |                                 |
| Stop on           |                       |            |                                 |
| Penalties         |                       |            |                                 |
| Safety angles     | L/R                   |            |                                 |
| Setup notes       |                       |            |                                 |