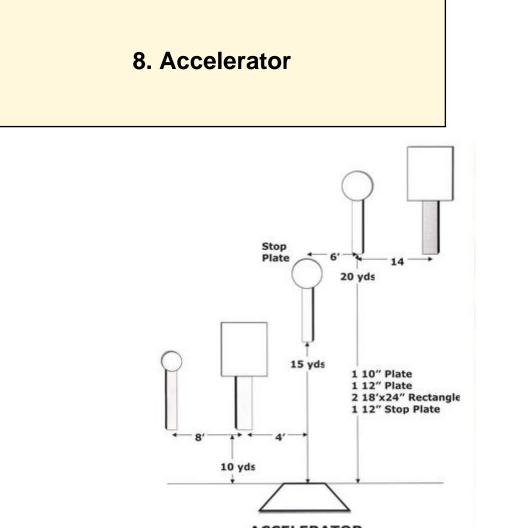

ACCELERATOR

| Scoring           | sound                 | Strings    | The best 4 of 5 will be counted |
|-------------------|-----------------------|------------|---------------------------------|
| Distance          | 45 feet to stop plate | Min rounds | 25                              |
| Correction        | 0 sec                 |            | -                               |
|                   |                       |            |                                 |
| Procedure         |                       |            |                                 |
| Starting position |                       |            |                                 |
| Start on          |                       |            |                                 |
| Stop on           |                       |            |                                 |
| Penalties         |                       |            |                                 |
| Safety angles     | L/R                   |            |                                 |
| Setup notes       |                       |            |                                 |