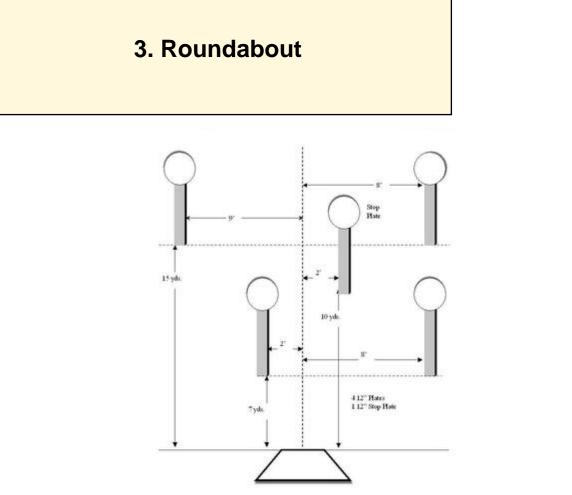

Shoot'n Score It https://shootnscoreit.com -- 2025-07-20 18:17

ROUNDABOUT

| Scoring           | sound                 | Strings    | The best 4 of 5 will be counted |
|-------------------|-----------------------|------------|---------------------------------|
| Distance          | 30 feet to stop plate | Min rounds | 25                              |
| Correction        | 0 sec                 |            | -                               |
| Procedure         |                       |            |                                 |
| Starting position |                       |            |                                 |
| Start on          |                       |            |                                 |
| Stop on           |                       |            |                                 |
| Penalties         |                       |            |                                 |
| Safety angles     | L/R                   |            |                                 |
| Setup notes       |                       |            |                                 |