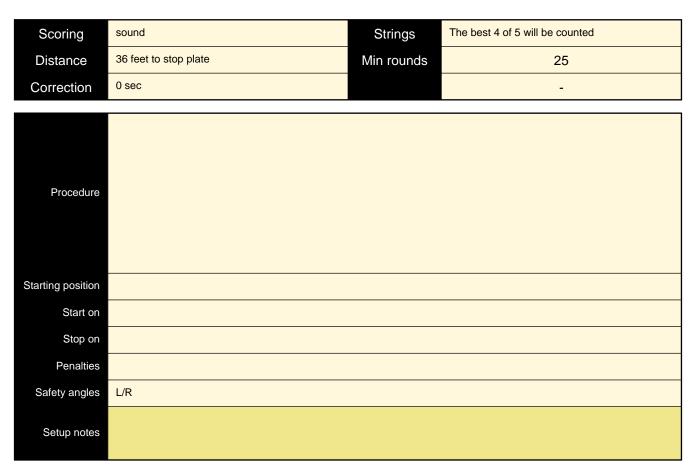

| 0 sec                 |            | -                               |
| Procedure         |                       |            |                                 |
| Starting position |                       |            |                                 |
| Start on          |                       |            |                                 |
| Stop on           |                       |            |                                 |
| Penalties         |                       |            |                                 |
| Safety angles     | L/R                   |            |                                 |
| Setup notes       |                       |            |                                 |

Shoot'n Score It https://shootnscoreit.com -- 2025-07-20 18:17









| Scoring    | sound                 | Strings    | The best 4 of 5 will be counted |
|------------|-----------------------|------------|---------------------------------|
| Distance   | 42 feet to stop plate | Min rounds | 25                              |
| Correction | 0 sec                 |            | -                               |

| Procedure         |     |
|-------------------|-----|
| Starting position |     |
| Start on          |     |
| Stop on           |     |
| Penalties         |     |
| Safety angles     | L/R |
| Setup notes       |     |



| Scoring    | sound                  | Strings    | The best 4 of 5 will be counted |
|------------|------------------------|------------|---------------------------------|
| Distance   | 105 feet to stop plate | Min rounds