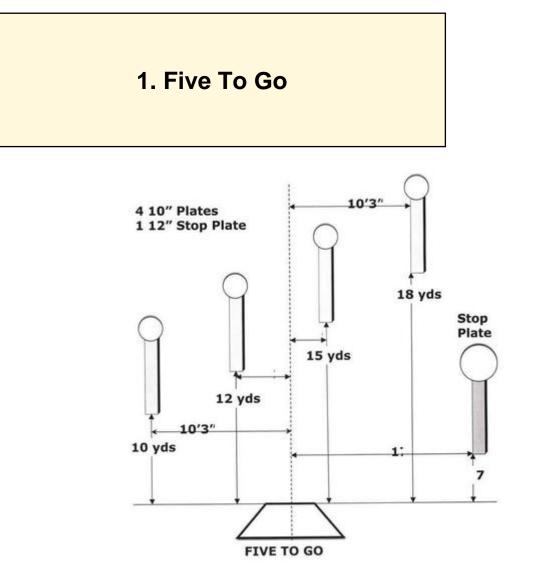

| Scoring    | sound                 | Strings    | The best 4 of 5 will be counted |
|------------|-----------------------|------------|---------------------------------|
| Distance   | 21 feet to stop plate | Min rounds | 25                              |
| Correction | 0 sec                 |            | -                               |