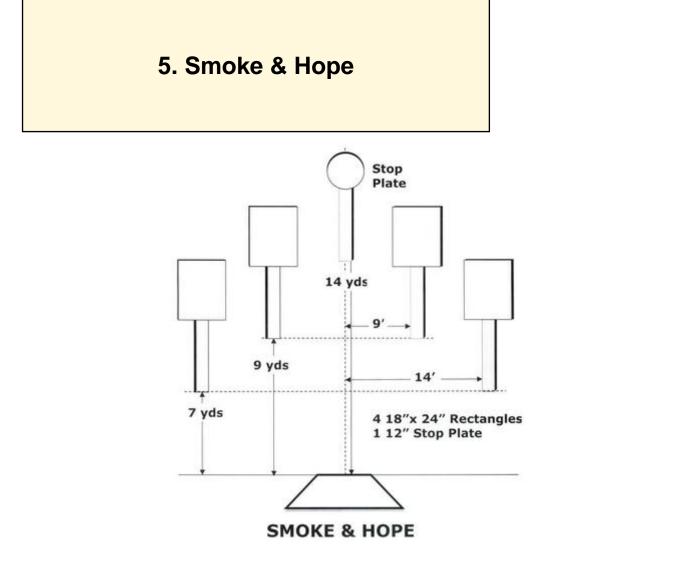

| Scoring    | sound                 | Strings    | The best 4 of 5 will be counted |
|------------|-----------------------|------------|---------------------------------|
| Distance   | 42 feet to stop plate | Min rounds | 25                              |
| Correction | 0 sec                 |            | -                               |