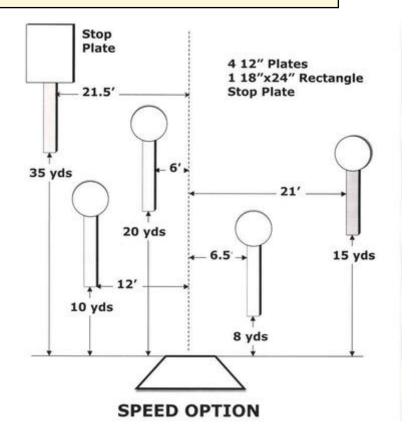

# **6. Speed Option**

| Scoring    | sound                  | Strings    | The best 4 of 5 will be counted |
|------------|------------------------|------------|---------------------------------|
| Distance   | 105 feet to stop plate | Min rounds | 25                              |
| Correction | 0 sec                  |            | -                               |

| Procedure         |     |
|-------------------|-----|
| Starting position |     |
| Start on          |     |
| Stop on           |     |
| Penalties         |     |
| Safety angles     | L/R |
| Setup notes       |     |