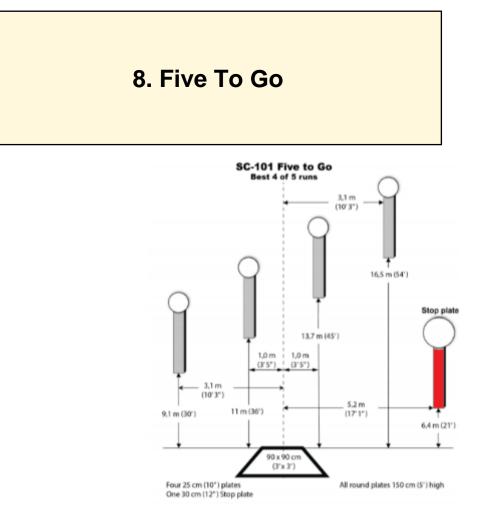

| Scoring           | sound                 | Strings    | The best 4 of 5 will be counted |
|-------------------|-----------------------|------------|---------------------------------|
| Distance          | 21 feet to stop plate | Min rounds | 25                              |
| Correction        | 0 sec                 |            | -                               |
| Procedure         |                       |            |                                 |
| Starting position |                       |            |                                 |
| Start on          |                       |            |                                 |
| Stop on           |                       |            |                                 |
| Penalties         |                       |            |                                 |
| Safety angles     | L/R                   |            |                                 |
| Setup notes       |                       |            |                                 |