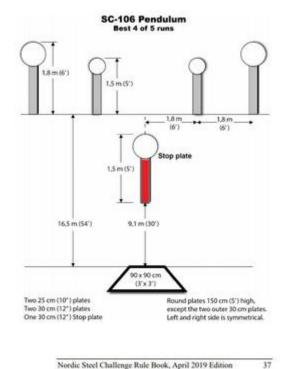

les     | L/R                             |            |                                 |
| Setup notes       |                                 |            |                                 |

#### 2. Smoke & Hope





#### 3. Speed Option







46")

Nordic Steel Challenge Rule Book, April 2019 Edition

All round plates 150 cm (5') high. All rectangles 170 cm (5'6') high.

Strings

Min rounds

33

The best 4 of 5 will be counted

25

-

Two 25 cm (10") plates One 30 cm (12") Stop plate Two 45 x 60 cm (18" x 24") Rectangles

Scoring

Distance

Correction

Procedure

Starting position

Start on Stop on

Penalties

sound

0 sec

36 feet to stop plate

| Safety angles | L/R |
|---------------|-----|
| Setup notes   |     |
|               |     |

#### 5. Roundabout





#### 6. Pendulum





### 7. Accelerator



| Scoring           | sound                 | Strings    | The best 4 of 5 will be counted |
|-------------------|-----------------------|------------|---------------------------------|
| Distance          | 45 feet to stop plate | Min rounds | 25                              |
| Correction        | 0 sec                 |            | -                               |
|                   |                       |            |                                 |
| Procedure         |                       |            |                                 |
| Starting position |                       |            |                                 |
| Start on          |                       |            |                                 |
| Stop on           |