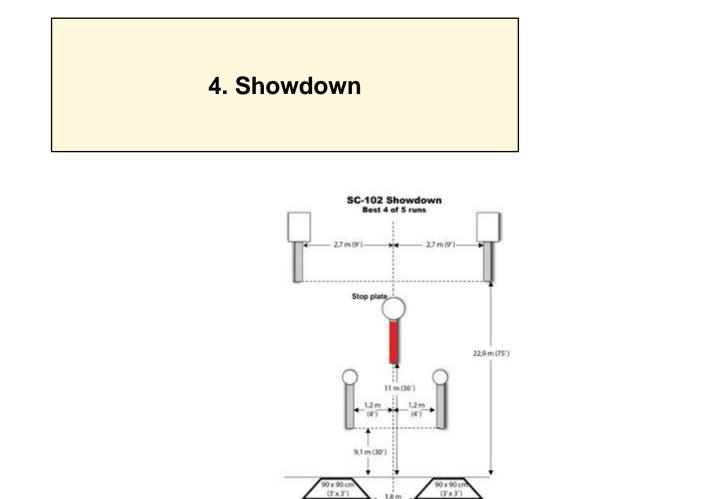

|
| Procedure         |                                 |            |                                 |
| Starting position | Gun loaded & holstered          |            |                                 |
| Start on          | Audible signal                  |            |                                 |
| Stop on           | Last shot                       |            |                                 |
| Penalties         | As per current edition of rules |            |                                 |
| Safety angles     | L/R                             |            |                                 |
| Setup notes       |                                 |            |                                 |

#### 2. Smoke & Hope





#### 3. Speed Option







46")

Nordic Steel Challenge Rule Book, April 2019 Edition

All round plates 150 cm (5') high. All rectangles 170 cm (5'6') high.

Strings

Min rounds

33

The best 4 of 5 will be counted

25

-

Two 25 cm (10") plates One 30 cm (12") Stop plate Two 45 x 60 cm (18" x 24") Rectangles

Scoring

Distance

Correction

Procedure

Starting position

Start on Stop on

Penalties

sound

0 sec

36 feet to stop plate

| Safety angles | L/R |
|---------------|-----|
| Setup notes   |     |
|               |     |

#### 5. Roundabout





#### 6. Pendulum





### 7. Accelerator



| Scoring           | sound                 | Strings    | The best 4 of 5 will be counted |
|-------------------|-----------------------|------------|---------------------------------|
| Distance          | 45 feet to st