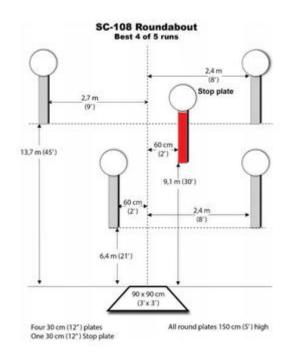

|
| Safety angles     | L/R                             |            |                                 |
| Setup notes       |                                 |            |                                 |

#### 2. Smoke & Hope





#### 3. Speed Option







46")

Nordic Steel Challenge Rule Book, April 2019 Edition

All round plates 150 cm (5') high. All rectangles 170 cm (5'6') high.

Strings

Min rounds

33

The best 4 of 5 will be counted

25

-

Two 25 cm (10") plates One 30 cm (12") Stop plate Two 45 x 60 cm (18" x 24") Rectangles

Scoring

Distance

Correction

Procedure

Starting position

Start on Stop on

Penalties

sound

0 sec

36 feet to stop plate

| Safety angles | L/R |
|---------------|-----|
| Setup notes   |     |
|               |     |

#### 5. Roundabout





#### 6. Pendulum





### 7. Accelerator



| Scoring           | sound                 | Strings    | The best 4 of 5 will be counted |
|-------------------|-----------------------|------------|---------------------------------|
| Distance          | 45 feet to stop plate | Min rounds | 25                              |
| Correction        | 0 sec                 |            | -                               |
|                   |                       |            |                                 |
| Procedure         |                       |            |                                 |
| Starting position |                       |            |                                 |
| Start on          |                       |            |                                 |
| Stop o