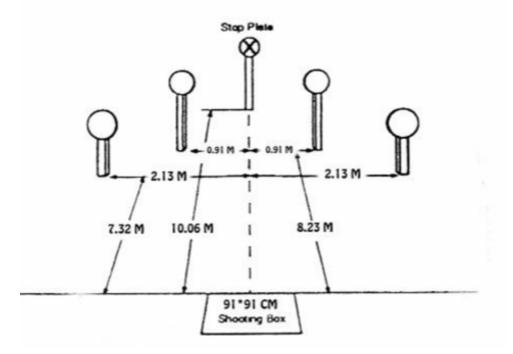

## 1. The wedge

# THE WEDGE

| Scoring           | sound                           | Strings    | The best 4 of 5 will be counted |
|-------------------|---------------------------------|------------|---------------------------------|
| Distance          | 32 feet to stop plate           | Min rounds | 25                              |
| Correction        | 0 sec                           |            | -                               |
| Procedure         |                                 |            |                                 |
| Starting position | Gun loaded & holstered          |            |                                 |
| Start on          | Audible signal                  |            |                                 |
| Stop on           | Last shot                       |            |                                 |
| Penalties         | As per current edition of rules |            |                                 |
| Safety angles     | L/R                             |            |                                 |
| Setup notes       |                                 |            |                                 |