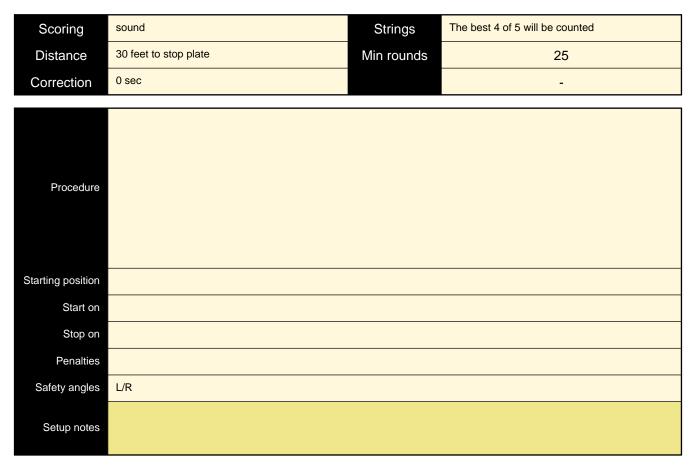

| Scoring           | sound                 | Strings    | The best 4 of 5 will be counted |
|-------------------|-----------------------|------------|---------------------------------|
| Distance          | 21 feet to stop plate | Min rounds | 25                              |
| Correction        | 0 sec                 |            | -                               |
| Procedure         |                       |            |                                 |
| Starting position |                       |            |                                 |
| Start on          |                       |            |                                 |
| Stop on           |                       |            |                                 |
| Penalties         |                       |            |                                 |
| Safety angles     | L/R                   |            |                                 |
| Setup notes       |                       |            |                                 |