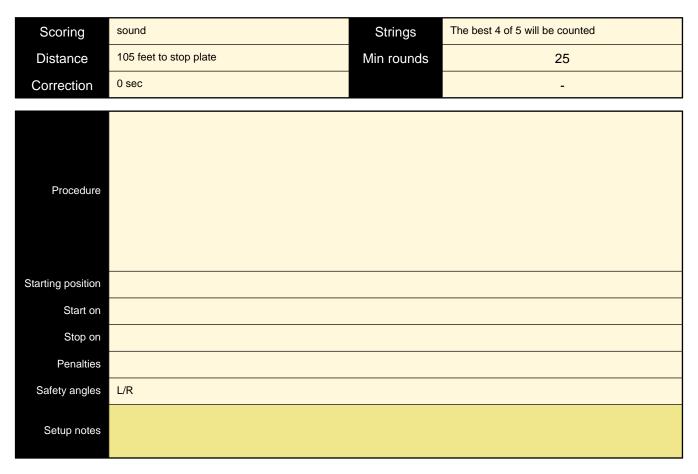

#### 3. Speed Option

46")

Nordic Steel Challenge Rule Book, April 2019 Edition

All round plates 150 cm (5') high. All rectangles 170 cm (5'6') high.

Strings

Min rounds

33

The best 4 of 5 will be counted

25

-

Two 25 cm (10") plates One 30 cm (12") Stop plate Two 45 x 60 cm (18" x 24") Rectangles

Scoring

Distance

Correction

Procedure

Starting position

Start on Stop on

Penalties

sound

0 sec

36 feet to stop plate

| Safety angles | L/R |
|---------------|-----|
| Setup notes   |     |
|               |     |