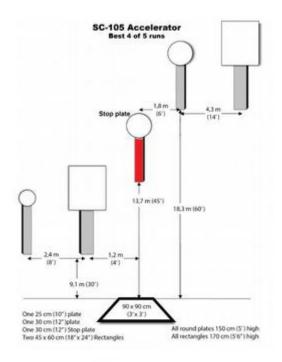

### 7. Accelerator

| Scoring           | sound                 | Strings    | The best 4 of 5 will be counted |
|-------------------|-----------------------|------------|---------------------------------|
| Distance          | 45 feet to stop plate | Min rounds | 25                              |
| Correction        | 0 sec                 |            | -                               |
|                   |                       |            |                                 |
| Procedure         |                       |            |                                 |
| Starting position |                       |            |                                 |
| Start on          |                       |            |                                 |
| Stop on           |                       |            |                                 |
| Penalties         |                       |            |                                 |
| Safety angles     | L/R                   |            |                                 |
| Setup notes       |                       |            |                                 |