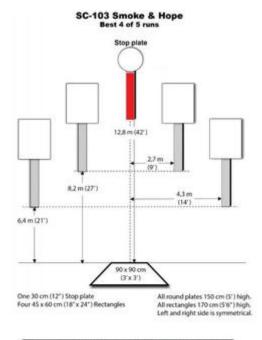

#### 2. Smoke & Hope

25

-

Two 25 cm (10") plates One 30 cm (12") Stop plate Two 45 x 60 cm (18" x 24") Rectangles

Scoring

Distance

Correction

Procedure

Starting position

Start on Stop on

Penalties

sound

0 sec

36 feet to stop plate

| Safety angles | L/R |
|---------------|-----|
| Setup notes   |     |
|               |     |