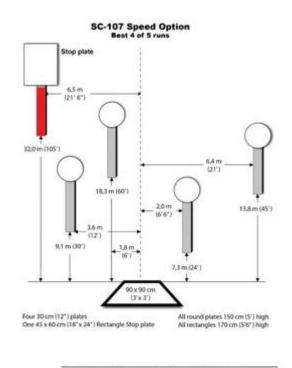

#### 3. Speed Option

46")

Nordic Steel Challenge Rule Book, April 2019 Edition

All round plates 150 cm (5') high. All rectangles 170 cm (5'6') high.

Strings

Min rounds

33

The best 4 of 5 will be counted