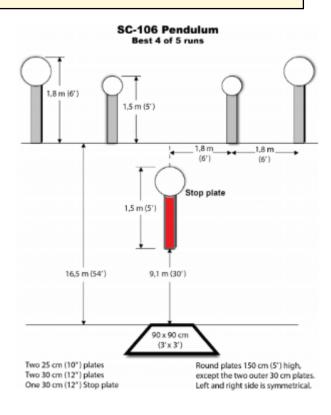

## 4. PENDULUM

| Scoring    | sound                 | Strings    | The best 4 of 5 will be counted |
|------------|-----------------------|------------|---------------------------------|
| Distance   | 30 feet to stop plate | Min rounds | 25                              |
| Correction | 0 sec                 |            | -                               |

| Procedure         |                                 |
|-------------------|---------------------------------|
| Starting position | Gun loaded & holstered          |
| Start on          | Audible signal                  |
| Stop on           | Last shot                       |
| Penalties         | As per current edition of rules |
| Safety angles     | L/R                             |
| Setup notes       |                                 |