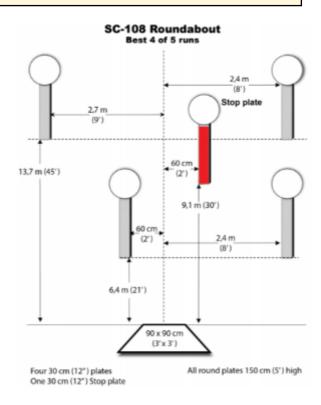

## 6. ROUNDABOUT

| Scoring    | sound                 | Strings    | The best 4 of 5 will be counted |
|------------|-----------------------|------------|---------------------------------|
| Distance   | 30 feet to stop plate | Min rounds | 25                              |
| Correction | 0 sec                 |            | -                               |

| Procedure         |                                 |
|-------------------|---------------------------------|
| Starting position | Gun loaded & holstered          |
| Start on          | Audible signal                  |
| Stop on           | Last shot                       |
| Penalties         | As per current edition of rules |
| Safety angles     | L/R                             |
| Setup notes       |                                 |