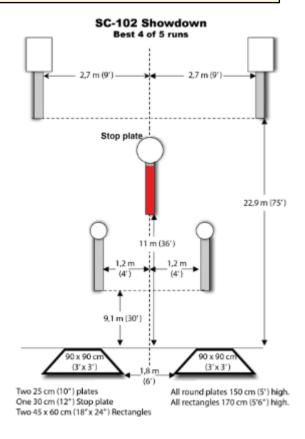

## 2. SHOWDOWN

| Scoring    | sound                 | Strings    | The best 4 of 5 will be counted |
|------------|-----------------------|------------|---------------------------------|
| Distance   | 30 feet to stop plate | Min rounds | 25                              |
| Correction | 0 sec                 |            | -                               |

| Procedure         |                                 |
|-------------------|---------------------------------|
| Starting position | Gun loaded & holstered          |
| Start on          | Audible signal                  |
| Stop on           | Last shot                       |
| Penalties         | As per current edition of rules |
| Safety angles     | L/R                             |
| Setup notes       |                                 |