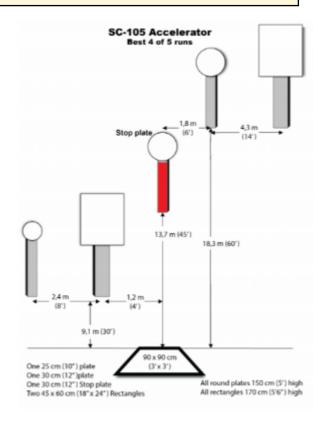

# 3. ACCELERATOR

| Scoring    | sound                 | Strings    | The best 4 of 5 will be counted |
|------------|-----------------------|------------|---------------------------------|
| Distance   | 30 feet to stop plate | Min rounds | 25                              |
| Correction | 0 sec                 |            | -                               |

| Procedure         |                                 |
|-------------------|---------------------------------|
| Starting position | Gun loaded & holstered          |
| Start on          | Audible signal                  |
| Stop on           | Last shot                       |
| Penalties         | As per current edition of rules |
| Safety angles     | L/R                             |
| Setup notes       |                                 |