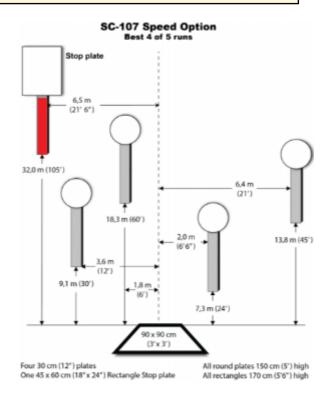

## 5. SPEED OPTION

| Scoring    | sound                 | Strings    | The best 4 of 5 will be counted |
|------------|-----------------------|------------|---------------------------------|
| Distance   | 30 feet to stop plate | Min rounds | 25                              |
| Correction | 0 sec                 |            | -                               |

| Procedure         |                                 |
|-------------------|---------------------------------|
| Starting position | Gun loaded & holstered          |
| Start on          | Audible signal                  |
| Stop on           | Last shot                       |
| Penalties         | As per current edition of rules |
| Safety angles     | L/R                             |
| Setup notes       |                                 |