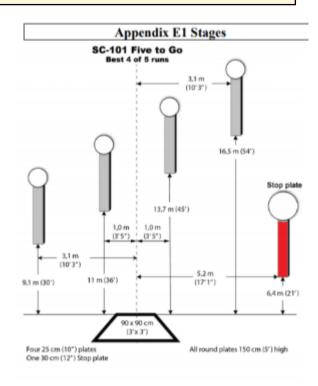

# 1. FIVE TO GO

| Scoring    | sound                 | Strings    | The best 4 of 5 will be counted |
|------------|-----------------------|------------|---------------------------------|
| Distance   | 30 feet to stop plate | Min rounds | 25                              |
| Correction | 0 sec                 |            | -                               |

| Procedure         |                                 |
|-------------------|---------------------------------|
| Starting position | Gun loaded & holstered          |
| Start on          | Audible signal                  |
| Stop on           | Last shot                       |
| Penalties         | As per current edition of rules |
| Safety angles     | L/R                             |
| Setup notes       |                                 |