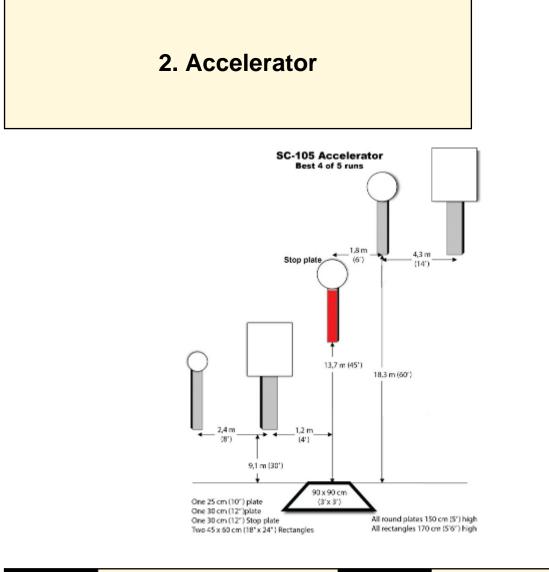

| Scoring           | sound                                                                                       | Strings    | The best 4 of 5 will be counted |  |
|-------------------|---------------------------------------------------------------------------------------------|------------|---------------------------------|--|
| Distance          | 45 feet to stop plate                                                                       | Min rounds | 25                              |  |
| Correction        | 0 sec                                                                                       |            | -                               |  |
| Procedure         | Engage all targets from box                                                                 |            |                                 |  |
| Starting position | According to division                                                                       |            |                                 |  |
| Start on          | Audible signal                                                                              |            |                                 |  |
| Stop on           | Last shot                                                                                   |            |                                 |  |
| Penalties         | As per current edition of rules                                                             |            |                                 |  |
| Safety angles     | Left/right: 90deg when facing berm, vertical: top of berm (logs), horizontal when reloading |            |                                 |  |
| Setup notes       |                                                                                             |            |                                 |  |