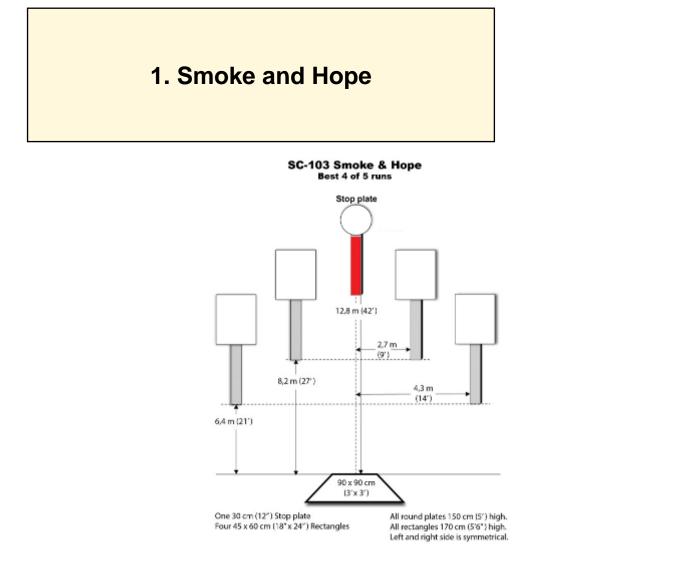

| Scoring           | sound                                                                                                        | Strings         | The best 4 of 5 will be counted |  |
|-------------------|--------------------------------------------------------------------------------------------------------------|-----------------|---------------------------------|--|
| Distance          | 42 feet to stop plate                                                                                        | Min rounds      | 25                              |  |
| Correction        | 0 sec                                                                                                        |                 | -                               |  |
| Procedure         | Engage all targets from within box. Stop plate mu                                                            | st be shot last |                                 |  |
| Starting position | According to division                                                                                        |                 |                                 |  |
| Start on          | Audible signal                                                                                               |                 |                                 |  |
| Stop on           | Last shot                                                                                                    |                 |                                 |  |
| Penalties         | As per current edition of rules                                                                              |                 |                                 |  |
| Safety angles     | Left: mark, end of building, right: 90deg when facing berm, vertical: top of berm, horizontal when reloading |                 |                                 |  |
| Setup notes       |                                                                                                              |                 |                                 |  |