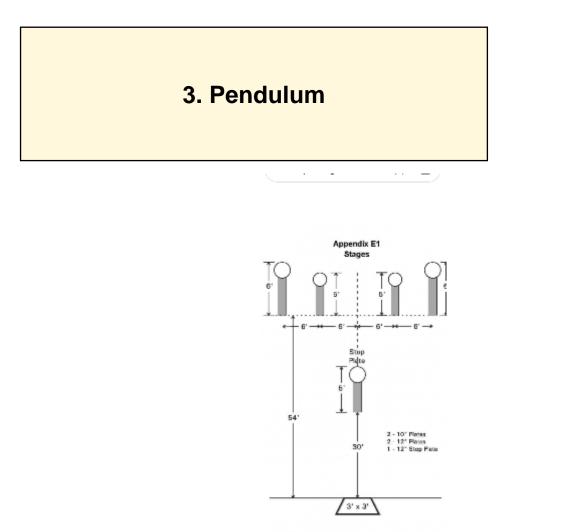

Pendulum Best 4 of 5 runs

| Scoring           | sound                           | Strings    | The best 4 of 5 will be counted |
|-------------------|---------------------------------|------------|---------------------------------|
| Distance          | 30 feet to stop plate           | Min rounds | 25                              |
| Correction        | 0 sec                           |            | -                               |
|                   |                                 |            |                                 |
| Procedure         |                                 |            |                                 |
| Starting position |                                 |            |                                 |
| Start on          | Audible signal                  |            |                                 |
| Stop on           | Last shot                       |            |                                 |
| Penalties         | As per current edition of rules |            |                                 |
| Safety angles     | L/R                             |            |                                 |
| Setup notes       |                                 |            |                                 |