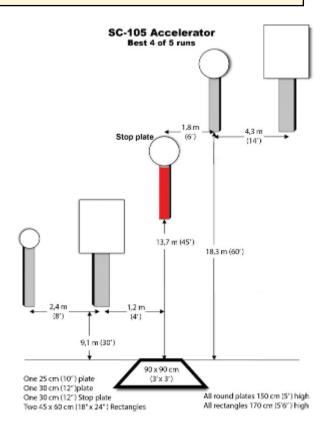

## 2. Accelerator

| Scoring    | sound                 | Strings    | The best 4 of 5 will be counted |
|------------|-----------------------|------------|---------------------------------|
| Distance   | 45 feet to stop plate | Min rounds | 25                              |
| Correction | 0 sec                 |            | -                               |

| Procedure         | Engage all targets from box                                                                 |
|-------------------|---------------------------------------------------------------------------------------------|
| Starting position | According to division                                                                       |
| Start on          | Audible signal                                                                              |
| Stop on           | Last shot                                                                                   |
| Penalties         | As per current edition of rules                                                             |
| Safety angles     | Left/right: 90deg when facing berm, vertical: top of berm (logs), horizontal when reloading |
| Setup notes       |                                                                                             |