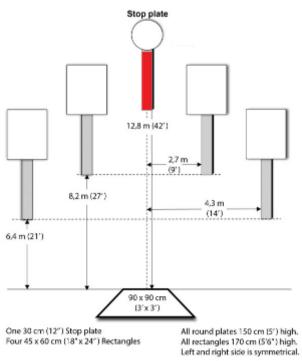

## 1. Smoke and Hope

SC-103 Smoke & Hope Best 4 of 5 runs

| Scoring    | sound                 | Strings    | The best 4 of 5 will be counted |
|------------|-----------------------|------------|---------------------------------|
| Distance   | 42 feet to stop plate | Min rounds | 25                              |
| Correction | 0 sec                 |            | -                               |

| Procedure         | Engage all targets from within box. Stop plate must be shot last                                             |
|-------------------|--------------------------------------------------------------------------------------------------------------|
| Starting position | According to division                                                                                        |
| Start on          | Audible signal                                                                                               |
| Stop on           | Last shot                                                                                                    |
| Penalties         | As per current edition of rules                                                                              |
| Safety angles     | Left: mark, end of building, right: 90deg when facing berm, vertical: top of berm, horizontal when reloading |
| Setup notes       |                                                                                                              |